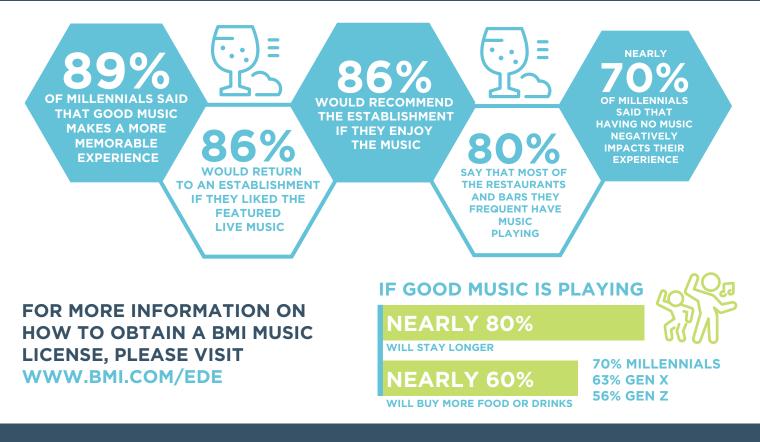

## BII MUSIC MATTERS TO YOUR CUSTOMERS

NEW STUDY CONFIRMS MUSIC CAN INCREASE REVENUE AND BUILD CUSTOMER LOYALTY

## **BAR AND RESTAURANT OWNERS WEIGH IN**

TO VIEW THE COMPLETE SURVEY, VISIT https://www.bmi.com/pdfs/publications/2023/bmi-value-music--research-analysis.pdf

\* A QUANTITATIVE ONLINE STUDY BY BMI AND NATIONAL RESEARCH GROUP (NRG) WAS ANSWERED BY 1,000 NATIONALLY REPRESENTATIVE PEOPLE AGE 21+ WHO REGULARLY VISIT EDES (AT LEAST 3X PER MONTH). TO REPRESENT THE B2B PERSPECTIVE, NRG CONDUCTED SIX IN-DEPTH-INTERVIEWS WITH OWNERS, OPERATORS AND MANAGERS OF BARS AND RESTAURANTS.