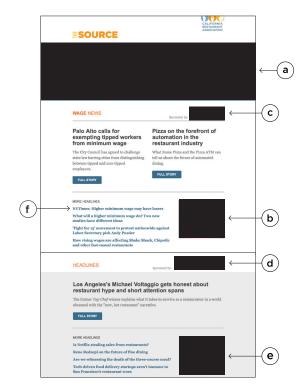

## The Source Ad rates

a. Headline text banner: (60-70 words) Non-member: \$500 / Member: \$425

b. Headline square:

Non-member: \$400 / Member: \$340

c. Headline sponsor:

Non-member: \$250 / Member: \$212

d. Non-headline square:

Non-member: \$350 / Member: \$297

e. Non-headline sponsor:

Non-member: \$150 / Member: \$127

f. Sponsored post:

Non-member: \$500 / Member: \$425

The sponsored post is featured in The Source and on social media. Upon submission of draft copy of 250 to 700 words and other elements, the CRA's editing staff will infuse your brand message with our tone.

LEARN MORE

File type: jpeg, png or gif Square banner: 180x150 pixels Logo sponsor: 200x40 pixels

\*Creative assets must be submitted one week in advance of run date.