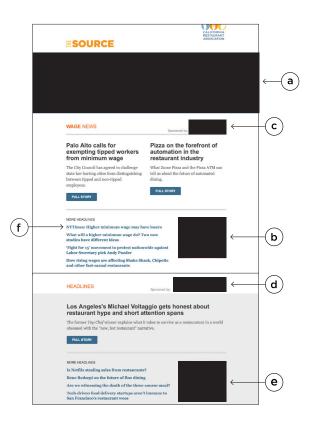

### The Source Ad rates

a. Headline text banner: (60-70 words) Non-member: \$500 / Member: \$425

b. Headline square:

Non-member: \$400 / Member: \$340

c. Headline sponsor:

Non-member: \$250 / Member: \$212

d. Non-headline square:

Non-member: \$350 / Member: \$297

e. Non-headline sponsor:

Non-member: \$150 / Member: \$127

f. Sponsor story:

Non-member: \$500 / Member: \$425

File type: jpeg, png or gif Square banner: 180x50 pixels Logo sponsor: 200x40 pixels