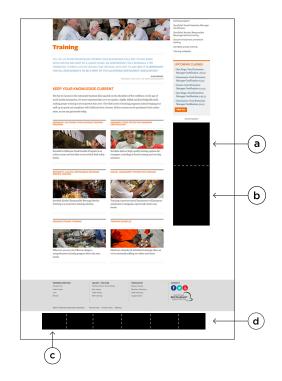

## Website Ad specs

a. Skyscraper: 160 x 240 pixels

Non-member: \$500/mo • Member: \$425/mo

b. Vertical banner: 160 x 600 pixels

Non-member: \$400/mo • Member: \$340/mo

c. Button banner: 20 x 90 pixels

Non-member: \$250/mo • Member: \$212/mo

d. Full footer: 728 x 90 pixels

Non-member: \$650/mo • Member: \$552/mo

File type: jpeg, png or gif File size: 15k, 72 dpi

The CRA's most widely-distributed publication, *The Source*, is sent to our extensive email database of approximately 23,000 subscribers from the restaurant industry on a weekly basis.